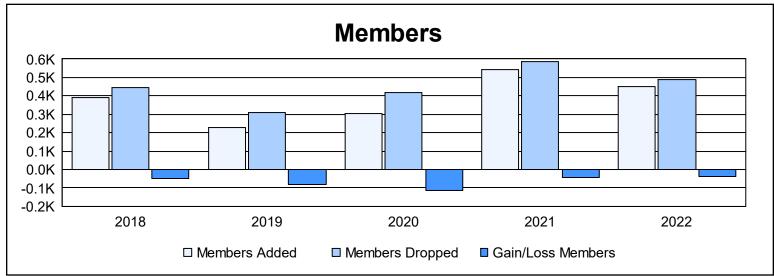

District 351 As of June 2022 Cumulative

| Year      | New<br>Clubs | Dropped<br>Clubs | Gain/<br>Loss<br>Clubs | New<br>Members | Charter<br>Members | Reinstate<br>Members | Transfer<br>Members | Total<br>Member<br>Added | Total<br>Members<br>Dropped | Gain/<br>Loss<br>Members |
|-----------|--------------|------------------|------------------------|----------------|--------------------|----------------------|---------------------|--------------------------|-----------------------------|--------------------------|
| 2017-2018 | 1            | 4                | -3                     | 271            | 55                 | 43                   | 23                  | 392                      | 443                         | -51                      |
| 2018-2019 | 0            | 3                | -3                     | 189            | 15                 | 9                    | 13                  | 226                      | 309                         | -83                      |
| 2019-2020 | 4            | 3                | 1                      | 135            | 131                | 19                   | 20                  | 305                      | 418                         | -113                     |
| 2020-2021 | 6            | 6                | 0                      | 169            | 275                | 61                   | 37                  | 542                      | 586                         | -44                      |
| 2021-2022 | 6            | 3                | 3                      | 232            | 172                | 27                   | 20                  | 451                      | 491                         | -40                      |
| Average   | 3            | 4                | 0                      | 199            | 130                | 32                   | 23                  | 383                      | 449                         | -66                      |