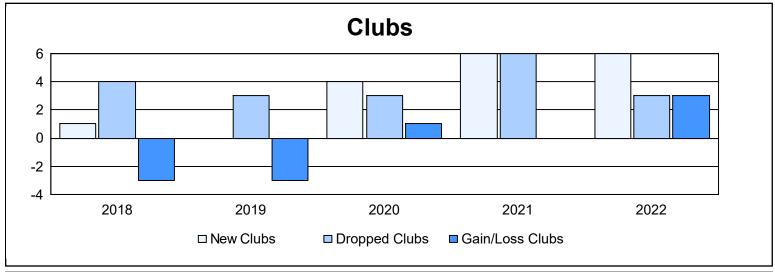

District 351 As of June 2022 Cumulative

| Year      | New<br>Clubs | Dropped<br>Clubs | Gain/<br>Loss<br>Clubs | New<br>Members | Charter<br>Members | Reinstate<br>Members | Transfer<br>Members | Total<br>Member<br>Added | Total<br>Members<br>Dropped | Gain/<br>Loss<br>Members |
|-----------|--------------|------------------|------------------------|----------------|--------------------|----------------------|---------------------|--------------------------|-----------------------------|--------------------------|
| 2017-2018 | 1            | 4                | -3                     | 271            | 55                 | 43                   | 23                  | 392                      | 443                         | -51                      |
| 2018-2019 | 0            | 3                | -3                     | 189            | 15                 | 9                    | 13                  | 226                      | 309                         | -83                      |
| 2019-2020 | 4            | 3                | 1                      | 135            | 131                | 19                   | 20                  | 305                      | 418                         | -113                     |
| 2020-2021 | 6            | 6                | 0                      | 169            | 275                | 61                   | 37                  | 542                      | 586                         | -44                      |
| 2021-2022 | 6            | 3                | 3                      | 232            | 172                | 27                   | 20                  | 451                      | 491                         | -40                      |
| Average   | 3            | 4                | 0                      | 199            | 130                | 32                   | 23                  | 383                      | 449                         | -66                      |